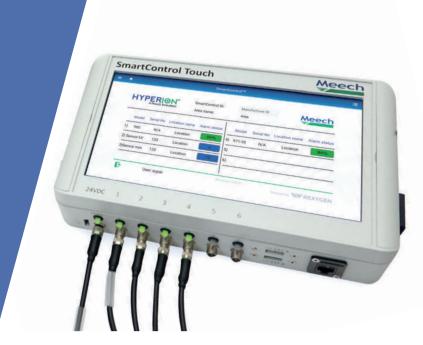

With the ability to connect 6 bars directly and an additional 24 bars using two expansion units (sold separately), SmartControl delivers exceptional central control.

#### **Connections**

- Only one SmartControl Touch is needed for the central control of six devices
- In total up to thirty Hyperion devices can be connected via expansion units.