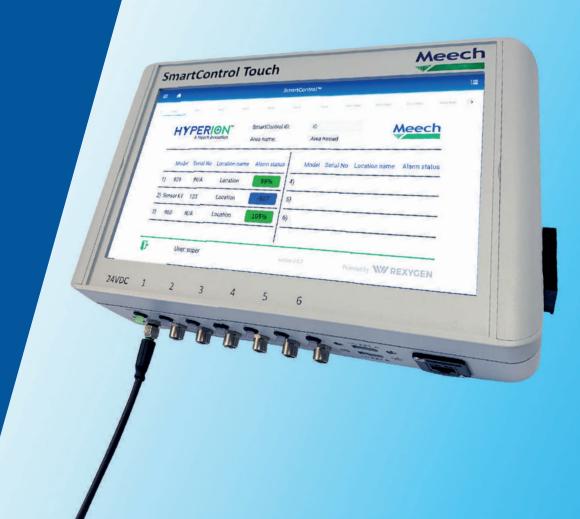

## **SmartControl Touch:**

SmartControl Touch allows the user to monitor, control and adjust the performance of multiple connected compatible Hyperion ionising bars and sensors via the integrated touch-screen or remotely via a mobile phone, tablet, or remote desktop.

### **How SmartControl Works:**

- 1 Compatible Meech Hyperion ionising bars and sensors are connected directly to the SmartControl Touch unit using the standard 4 Pole M8 connector. The SmartControl Touch unit also powers the connected device.
- 2 Operating performance and status information is displayed on the touchscreen or displayed remotely via the LAN Ethernet connection on a selected local display unit, such as a mobile phone, tablet, touch screen or monitor.
- 3 The operator can access the performance and status information and amend the operating parameters to achieve maximum productivity and quality output.
- Data is logged by the SmartControl Touch of all parameters of connected devices. Data logs can be viewed on the touch-screen or remotely. Data log can also be downloaded as a Comma-Separated Values format (csv) format for additional analysis.

#### **Touch-screen with User Friendly Interface**

- Incorporated touchscreen which is clear and easy to use
- Requires minimal training

#### **Monitoring and Control**

- Make quick and easy changes to connected devices
- Increased productivity and quality control on production lines through fast, accessible monitoring
- Remote monitoring and control via LAN Ethernet connection – allowing increased flexibility to monitor and control the system