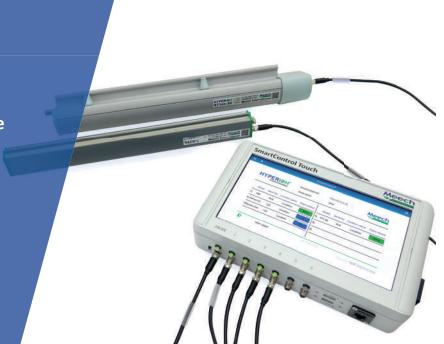

## **SmartControl Touch:**

SmartControl Touch allows the user to monitor, control and adjust the performance of multiple connected compatible Hyperion ionising bars and sensors via the integrated touch-screen or remotely via a mobile phone, tablet, or remote desktop.

### **How SmartControl Works:**

- 1 Compatible Meech Hyperion ionising bars and sensors are connected directly to the SmartControl Touch unit using the standard 4 Pole M8 connector. The SmartControl Touch unit also powers the connected device.
- 2 Operating performance and status information is displayed on the touchscreen or displayed remotely via the LAN Ethernet connection on a selected local display unit, such as a mobile phone, tablet, touch screen or monitor.
- 3 The operator can access the performance and status information and amend the operating parameters to achieve maximum productivity and quality output.
- Data is logged by the SmartControl Touch of all parameters of connected devices. Data logs can be viewed on the touch-screen or remotely. Data log can also be downloaded as a Comma-Separated Values format (csv) format for additional analysis.